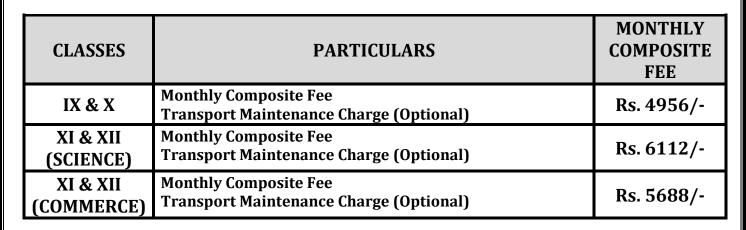

## (OLD STUDENTS)

| CLASSES                 | PARTICULARS                                                      | MONTHLY<br>COMPOSITE<br>FEE |
|-------------------------|------------------------------------------------------------------|-----------------------------|
| Nursery<br>To<br>U.K.G. | Monthly Composite Fee<br>Transport Maintenance Charge (Optional) | Rs. 2405/-                  |
| I & II                  | Monthly Composite Fee<br>Transport Maintenance Charge (Optional) | Rs. 2685/-                  |
| III TO V                | Monthly Composite Fee<br>Transport Maintenance Charge (Optional) | Rs. 2859/-                  |
| VI TO VIII              | Monthly Composite Fee<br>Transport Maintenance Charge (Optional) | Rs. 3277/-                  |